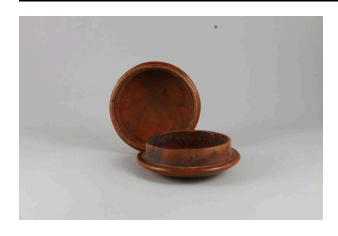

## **Tobacco Container**

**Date** 

20th Century

**Primary Maker** 

Miao

Medium

Wood and copper

## Description

This is a tobacco container from the Miao people of China. Tobacco was introduced to the Miao through trade shortly after its arrival in China in 1612. Mostly due to the environmental conditions of where the Miao live, tobacco is still traded for rather than grown by most Miao groups. Larger rounded containers were not intended to be worn in the same way as the smaller pouches.