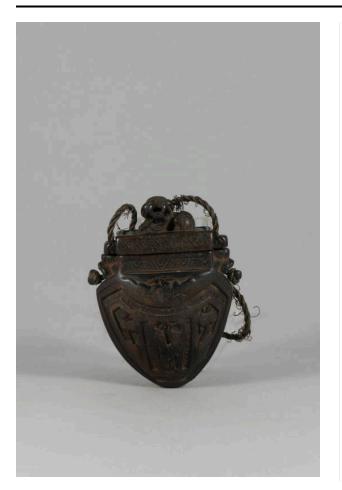

## **Tobacco Container**

Date

20th Century

Primary Maker Miao

Medium Wood and fiber

## Description

This is a tobacco container from the Miao people of China. Tobacco was introduced to the Miao through trade shortly after its arrival in China in 1612. Mostly due to the environmental conditions of where the Miao live, tobacco is still traded for rather than grown by most Miao groups. Small containers such as this can be kept on one's person using the fiber string which also serves as a mechanism for keeping the lid on the container when suspended.