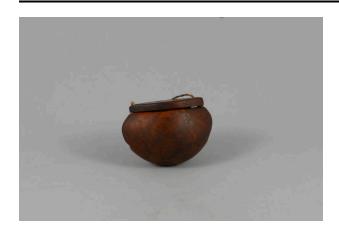

## **Description**

This is a tobacco container from the Miao people of China. Tobacco was introduced to the Miao through trade shortly after its arrival in China in 1612. Mostly due to the environmental conditions of where the Miao live, tobacco is still traded for rather than grown by most Miao groups. Small containers such as this can be kept on one's person using the fiber string which also serves as a mechanism for keeping the lid on the container when suspended.