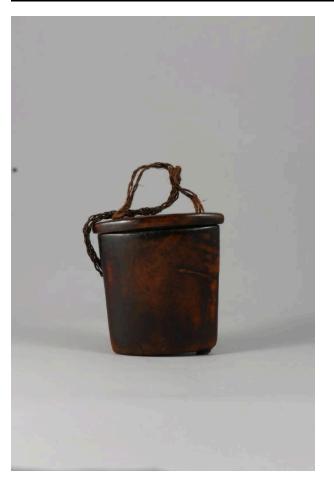

## **Tobacco Container**

Date 20th Century

**Primary Maker** Miao

Medium Wood and fiber

## Description

This is a tobacco container from the Miao people of China. Tobacco was introduced to the Miao through trade shortly after its arrival in China in 1612. Mostly due to the environmental conditions of where the Miao live, tobacco is still traded for rather than grown by most Miao groups. Small containers such as this can be kept on one's person using the fiber string which also serves as a mechanism for keeping the lid on the container when suspended.