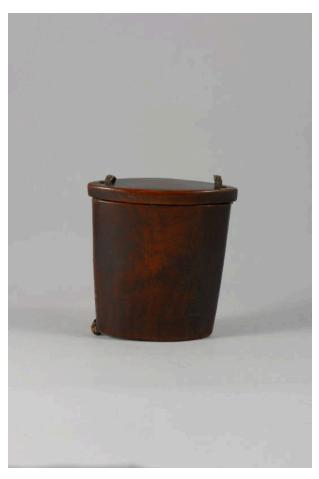

## **Tobacco Container**

## Description

This is a tobacco container from the Miao people of China. Tobacco was introduced to the Miao through trade shortly after its arrival in China in 1612. Mostly due to the environmental conditions of where the Miao live, tobacco is still traded for rather than grown by most Miao groups. Small containers such as this can be kept on one's person using the fiber string which also serves as a mechanism for keeping the lid on the container when suspended.