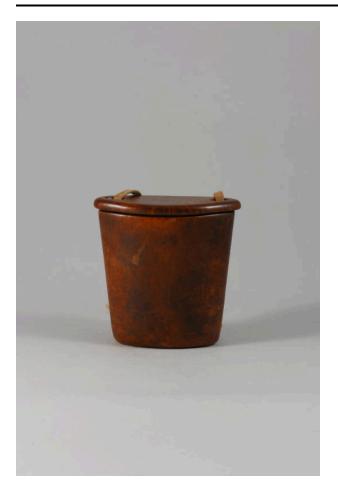

## **Tobacco Container**

Date

20th Century

**Primary Maker** Miao

Medium Wood and cotton

## Description

This is a tobacco container from the Miao people of China. Tobacco was introduced to the Miao through trade shortly after its arrival in China in 1612. Mostly due to the environmental conditions of where the Miao live, tobacco is still traded for rather than grown by most Miao groups. Small containers such as this can be kept on one's person using the fiber string which also serves as a mechanism for keeping the lid on the container when suspended.