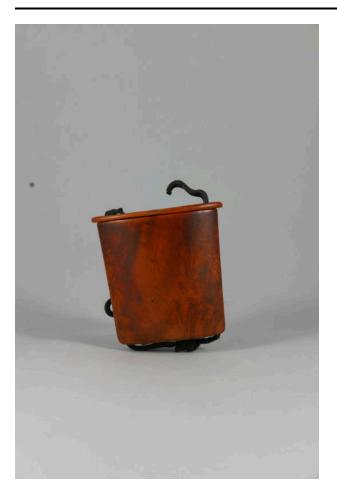

## **Tobacco Container**

Date

20th Century

**Primary Maker** Miao

Medium Wood and leather

## Description

This is a tobacco container from the Miao people of China. Tobacco was introduced to the Miao through trade shortly after its arrival in China in 1612. Mostly due to the environmental conditions of where the Miao live, tobacco is still traded for rather than grown by most Miao groups. Small containers such as this can be kept on one's person using the fiber string which also serves as a mechanism for keeping the lid on the container when suspended.