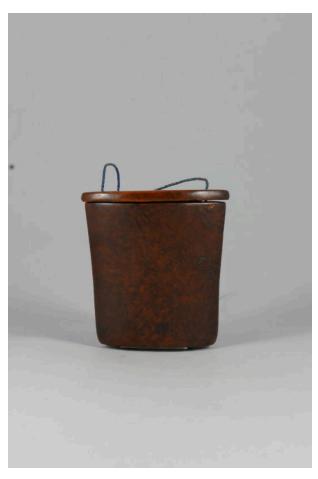

# **Tobacco Container**

# Description

This is a tobacco container from the Miao people of China. Tobacco was introduced to the Miao through trade shortly after its arrival in China in 1612. Mostly due to the environmental conditions of where the Miao live, tobacco is still traded for rather than grown by most Miao groups. Small containers such as this can be kept on one's person using the fiber string which also serves as a mechanism for keeping the lid on the container when suspended.