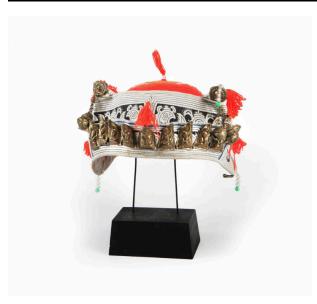

## Hat

**Date** 1990-2003

**Primary Maker** Miao

Medium Cotton, yarn, silver and plastic beads

## Description

This hat speaks to both the traditional design elements of the Miao and the incorporation of modern materials. While

the metal adornments seen on the hat are quite traditional, the fabrics and colors used are not. The materials all point to a very recent date of creation, and it is likely that the hat was made in the same year that it was collected.