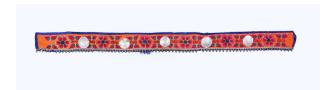

# Belt

## **Primary Maker**

Miao

## Medium

Cotton, silk and silver

## Description

The Miao place a great emphasis on adornment. This band functioned as part of an elaborate festival ensemble. Its exact purpose is unknown, but it possibly was used as a belt or as a type of strap or tie that kept leggings and/or other articles of clothing in place. Even though this piece had a functional purpose, its design and decoration draw attention to the wealth of the wearer's family and the skill of the wearer herself.

## **Dimensions**

 $2 \frac{1}{2} \times 33 \frac{1}{2}$  in.  $(6.4 \times 85.1 \text{ cm})$