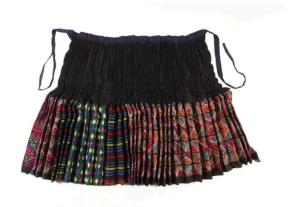

### Description

This ensemble uses more recent materials resulting in brighter colored embroidery in seemingly less refined application than older examples. The example certainly does speak to the Miao's emphasis on adornment as all three pieces associated with the ensemble, particularly the skirt and the apron, feature a very good deal of detailed and colorful embroidery.