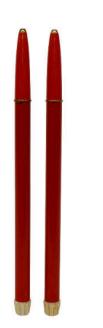

# Ronson Refillable Stardust Butane Taper Candle

#### Description

This red refillable candle was manufactured in England by Ronson International Limited, and likely purchased in Hong Kong where the donor's mother was living until she moved to U.S. in 1965 sending family items forward including the bronze clock / incense burner and candlesticks that are part of this donation. The other items were given to the donor's parents as a thank you gift in the early 1930s. The candles date to the 1960s. Though they take the shape of traditional altar pieces, these items were created as decorative pieces and never meant to be used in the context of religion or worship.