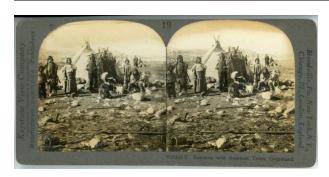

# Description

Stereographic card of double sepia toned photographs of a Kalaallit Inuit family in front of a sealskin dwelling in Greenland. Caption below proper left image reads: "V27203 T Eskimos with Summer Tents, Greenland." "19" is between the images and refers to the card's position in a set. This card was manufactured and published by Keystone View Company, Meadville, Pa., New York, N.Y., Chicago, Ill., and London, England. Copyrighted by Underwood & Underwood, Inc.