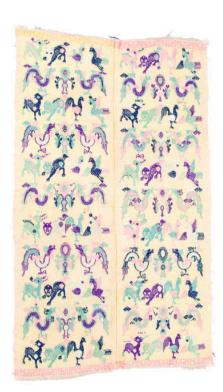

## Description

Textile consisting of two heavily embroidered seamed panels. Zhuang culture, China; 20th century. Background is yellow with green, turquoise, purple, light blue, blue and pink stylized animals. Pattern repeats in different colors. Pink bands located at the top right and bottom sides on the proper left side panel. Yellow and light orange bands located at the top left proper right panel. Back is unfinished and consist of thread tails.