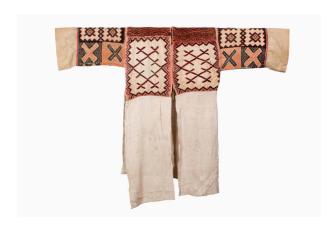

## Description

Long shirt or jacket with a tan background decorated with black and red geometric designs along the top and sleeves. The shoulders consist of a red and black diamond cross-hatch design. The front and back consist of a red and black diamond design with intersecting lines creating crosses. Sleeves consist of a similar pattern on top with a different orange and black embroidered pattern cross underneath. Possibly Miao or similar minority culture, China; 20th century.