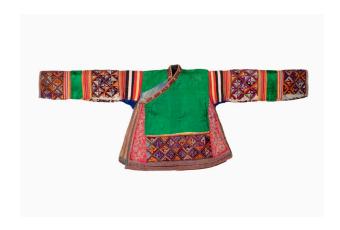

## Jacket

**Primary Maker** 

Miao

Medium

Cotton and silk

Description

Festive jacket; multi-colored and patterned wrap jacket. Main panel on body is green; same color of a narrow panel

on each sleeve. Each sleeve is decorated with two wide embroidered panels of a geometric organic diamond pattern and several multi-colored stripes. That pattern is also along the bottom of the jacket. Floral-like organic pattern on a red background along the sides. Inside lining is blue. Ties together with string in the upper right corner. Miao people; Huali area, Anlong County, Southwest Guizhou Province, China; 20th century