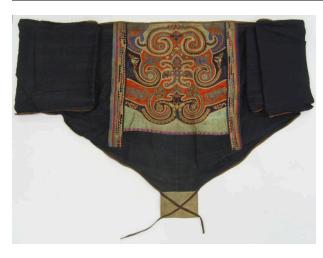

## Description

Black textile decorated with a central rectangular multi-color section. This rectangular section has an elaborate design consisting of black, brown, orange, purple, blue, green and red cloth woven into swirled patterns and floral designs stitched on to the black cloth; attached to two sides of the rectangular section opposite from each other are long, narrower plain black sections of cloth with brown borders. On another side of the rectangular section, the black cloth tapers off with a small rectangular portion of brown cloth; there the brown borders of the textile meet in an "x". Non-Han Chinese, 20th century