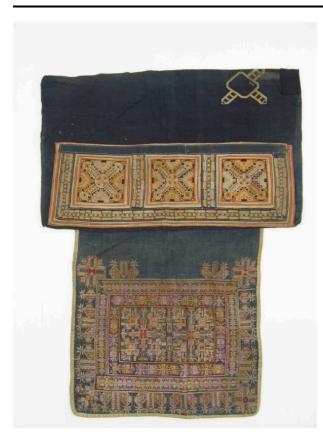

## Description

Dark blue textile decorated with geometric designs along the top and throughout the bottom. The top consists of one panel with three boxes filled with a cross-like geometric design bordered with a dark blue strip along the top and multi-colored rows along the sides, bottom and in between the boxes. An embroidered yellow box with three prongs protruding out with a small "m" or "w" on the inside is above this panel. The bottom consist of a

large square of embroidered figures bordering two rows of multi-colored figures which border a square box of multi-colored geometric designs and figures. Non-Han Chinese, 20th century