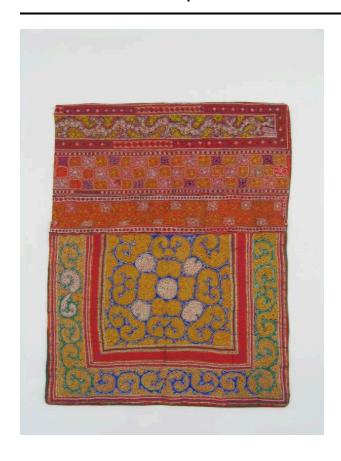

## **Baby Carrier**

### Description

Textile shaped like a rectangle with two different panels of design. The top or bottom consists of three rows of different geometric designs in red, green, white, and purple. The bottom panel consists of a square filled with a orange floral motif framed with a red border which is framed with a orange floral motif on a green and blue background; green along long sides, blue at short side. Only four sides of the square are bordered. Non-Han