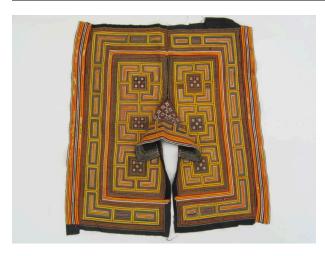

## Description

Collar consisting of yellow, red, orange, black, white, and green cloth woven together in geometric patterns. Six boxes surround the collar filed with four opposing shapes, shaped like an "L", and five smaller boxes each filled with a cross-hatch pattern on a red background. The overall shape of this textile is rectangular and splits halfway down the middle lengthwise and another flap of cloth is sewn onto part of this split, creating a hood-like collar. Chinese minority culture or Miao; 20th century