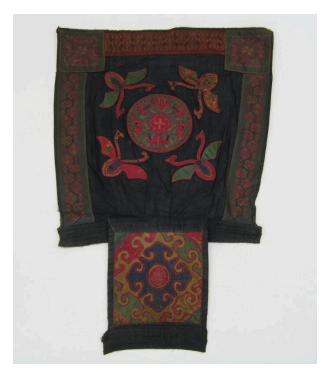

## Description

Baby carrier consisting of two textile panels in deep color hues. The large textile is shaped like a square with a central image of a circle filled with geometric patterns surrounded by four flower-shaped patterns. This central image is on a dark blue background bordered with floral

geometric designs. The smaller panel is also shaped like a square but significantly smaller. A geometric floral pattern in various colors such as blue, red, green and golden yellow fill this square. Dark thin borders line the edges except for the top or bottom which is a wide dark border. Non-Han Chinese; 20th century