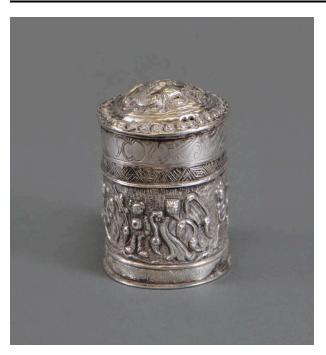

## Description

Silver tobacco box consisting of a cylindrical body with a domed lid and a flat bottom. The cylindrical body has raised designs of a dragon and zoomorphic / anthropomorphic figures. Above these figures and below

the lid, there are etched designs that include a sword, an apple, and a leaf. The doomed top has a raised design of a zoomorphic figure. The flat bottom has a stamp. Miao people; Guizhou Province, China; 20th Century