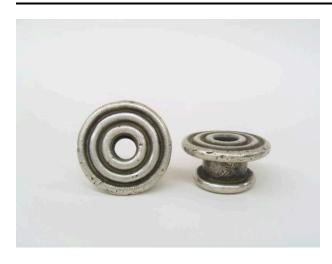

A pair of silver earrings or ear spools. One side is larger and consists of three circles and the opposite smaller side consisting of two circles. A cylindrical portion with a marker's mark of a Chinese character connects these two sides of circles. Miao minority culture, Guizhou Province, Taijiang area, China; 20th century.