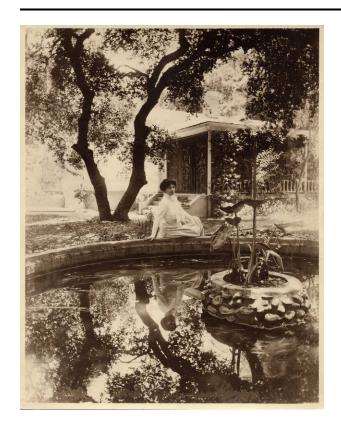

## Description

(1 thru 6) three photos of Modjeska at Arden in black and white, the same three in sepia tones-all well known and published. cross refer. #4568 these brought in by a man and wife about two months ago from the Maxwell Estate. Photograph of Modjeska seated on edge of fountain/pool at Arden. She is wearing a white, 2-piece dress. Some details of the photo appear to have been retouched. There

are several copies of this photo in the collections.