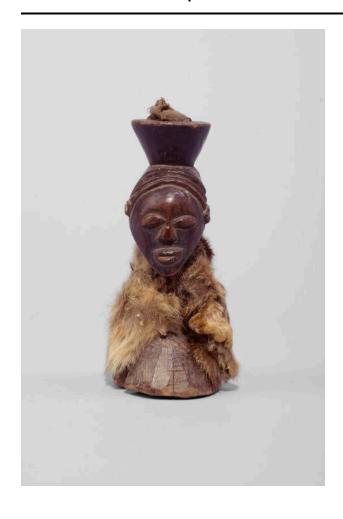

## Description

Fetish figure; Kusu, Zaire. Dark patinated wood, fur, medicinal cavity contains textile, fiber, and other unidentified substances. Sculpted head, coiffure indicated, broad rounded forehead. Eyes, nose, ears and mouth in relief. Trianguloid face. Long, tubular neck on pyramidal base. Fur covering neck and base tied with thin strip of rawhide.