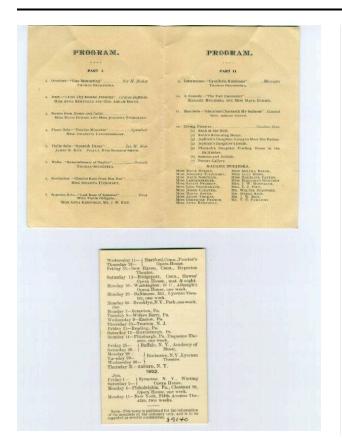

## Route Card & Program for the Modjeska Company's 1891-1892 Touring Season

Date

1891

**Primary Maker** Madame Helena Modjeska Chlapowska

**Medium** Paper and ink

## Description

Route card (touring schedule) for the Modjeska Company's 1891-1892 season listing Frank G. Cotter as manager. The card features a list of locations and dates of performances in Canada, New York, Massachusetts, Connecticut, New Jersey, Pennsylvania, and Washington D. C., and also includes a program of the performances and