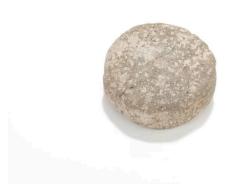

## **Cogged Stone**

**Primary Maker** 

Norris Camp

Medium

Sandstone

Description

Made of sandstone. It has 8 cogs and a depression on each smooth side. The artifacts with N numbers were

found at the Norris Camp that is located on a bluff overlooking the Santa Ana river. The Norris Camp is on the Banning Tract two miles north of Costa Mesa and two miles west of Wilson street. ed June 15, 1977. Correlates to Ora 58, Strandt map #15. Now known as the Fairview site - back of Fairview Hospital in Costa Mesa, a future park site. Cogstone, sandstone. 8 cogs.

## **Dimensions**

 $1 \frac{1}{16} \times 2 \frac{7}{8} \text{ in. } (2.7 \times 7.3 \text{ cm})$