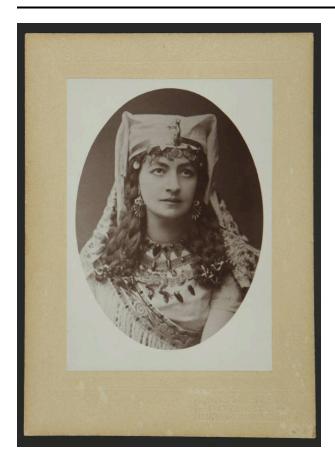

# **Basic Detail Report**

Cleopatra in 1880.

## Helena Modjeska as Cleopatra

### Description

Photograph of Modjeska in the role of Cleopatra. Black & white, head & shoulders shot. She wears ornate headdress, costume and jewelry. There are several copies of this photograph in the collection. This original is mounted on an ivory colored matte imprinted "R. Wisniewski Fotograph Krakow Karmelicka 15". The photo itself is oval shaped. Photo is not dated but was probably taken in the early 1880's. Modjeska first played the role of