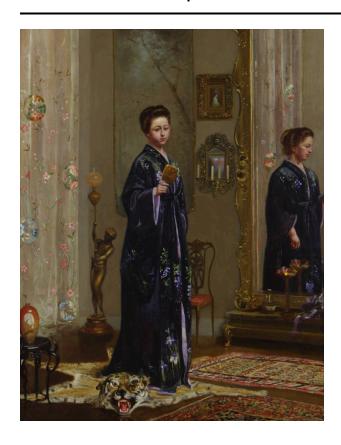

## Description

Oil on canvas painting. Full Length portrait of a woman in dark blue Japanese robe looking in a hand mirror and reflected full length in a pier mirror at her left. unsigned. On the wall at the side of the figure is the smallest oil of Eleanor McCloskey as a child in a sleeveless green dress. Painted in a Paris apt. The small oil is Bowers Museum accession number 74.22.28.