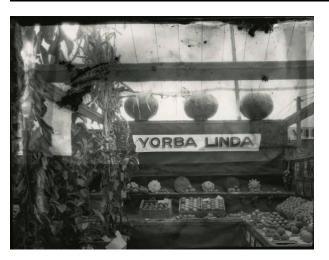

## Yorba Linda Produce Display

Date

c. 1922

Primary Maker Leo E. Tiede

**Medium** Photographic print

## Description

Photograph and negative taken by Santa Ana photographer Leo E. Tiede depicting displays of produce from the city of Yorba Linda at a fair. This photo may depict a display at the Orange County Fair. Each year at the fair, OC cities displayed their finest products and prizes were awarded for livestock, produce, and homemade goods. To this day, the OC Fair continues this tradition by featuring a wide array of products for sale by individual vendors in sections of the fairgrounds named Carnival of Products, Parade of Products, and Festival of Products.