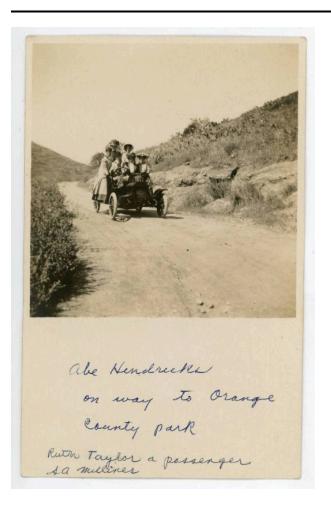

## Abe Hendricks On Way to Orange County Park

Date

c. 1905

## Description

This custom printed photograph postcard depicts an automobile driving down a dirt road carrying five women and a man. The automobile appears to resemble a REO Model B, which were made between 1905 and 1907. The image is captioned: "Abe Hendricks on way to Orange County Park. Ruth Taylor a passenger, S.A. Milliner." Orange County Park, now known as Irvine Regional Park, was and still is a popular day destination for picnicing and enjoying nature. The caption indicates these automobiles have made the approximately 8-mile trip from Santa Ana to the park much more feasible.