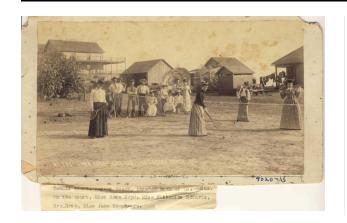

### Description

Sepia toned photograph of women playing tennis. The

bottom on the photograph reads the following: No. 700 Lawn Tennis Grounds Laguna Beach, CA. The woman are in long skirts or dresses. They are all wearing hats. They are playing on a dirt court with wood rackets. Tag attached to the bottom read: Tennis court, Laguna Beach, located back of Las Ondas. On the court, Miss Rosa Boyd, Miss Katherine Edwards, Mrs. Gray, Miss Jane Humphreys.