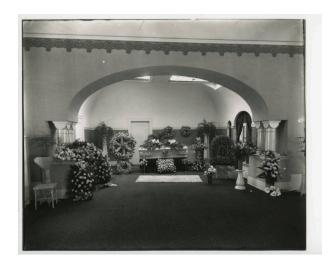

# Casket on Display with Floral Wreaths

## Description

Early 20th century photograph of a casket on display at a funeral surrounded by floral wreaths. This photograph was taken by Edward W. Cochems, a prominent Orange

County photographer. It is likely that the early Santa Ana photographer were taking photographs for commercial purposes. Cochems advertised his services as a commercial photographer and could have taken the picture to help market Santa Ana's early 20th century mortuaries.