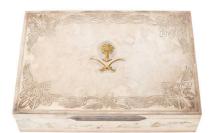

## Description

Cigarette box with a crest on the cover, a gift of state from Saudi Arabia to Henry A. Kissinger. Gold seal in

center of cover, framed by swirling leaves, and lines around the border. The Saudi crest consists of a palm tree set between two crossing swords. All sides of the box have been left undecorated. Plain inside; bottom lined with wood paneling. A card and envelope was addressed: "His Excellency Dr. Henry Kissinger", the card says "Faisal Al-Saud". The card and envelope were translated from Arabic.