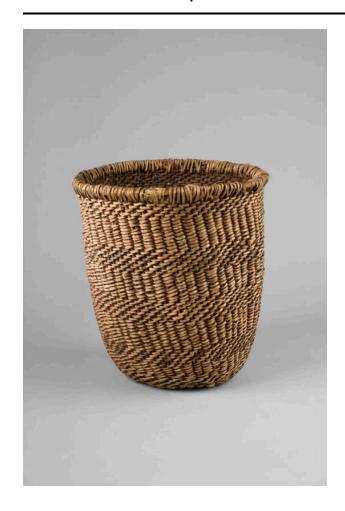

## Description

Thought to be Northern California Bottom in plain twined weave. Sides alternate bands of plain twining and diagonal twining. Rim is a loop of heavy rod sewn on with splints. Card #2: Description: WALAPAI; TWINED STORAGE BASKET Plain, 2 elemen S-twined. The alternate series of plain and twill twined weft rows along with changer in color make a decorative effect. Sumac, which grows abundantly on the Walapai reservation, is the material used. Sticks have been places around the rim and wrapped to hold them in place.

#### **Dimensions**

Overall: 10 3/4 x 10 in. (27.3 x 25.4 cm)