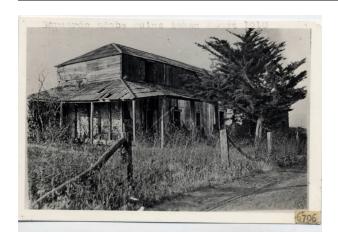

# Description

This photograph depicts Bernardo Yorba adobe ruins and it was taken in 1910. The ruins were located in today Yorba Linda, California. Don Bernardo Yorba was a wealthy Californio ranchero. Construction started on the house in 1835 and was one of the most grand homes in the area. In 1858, Don Yorba died and his estate started to decline with property being given over to relatives. In 1926, the adobe home was demolished and today a plaque sits in the location of the original building.