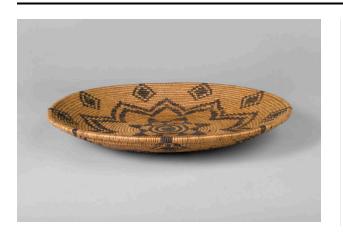

## Description

Basket tray - coiled foundation of three willow splints, sewing of white willow; design seven pointed star or

blossom surrounded by two similar blossoms of nine petals or points each, done in peeled martynia pods. Made by Apache Indians. Card 2 WESTERN APACHE; SHALLOW BOWL OR TRAY: Coiled; foundation of willow with cottonwood and devil's claw stitching. The central design, surrounded by diamonds around the rim, is a variant of the sun motif. A black center start is one characteristic of Apache baskets.