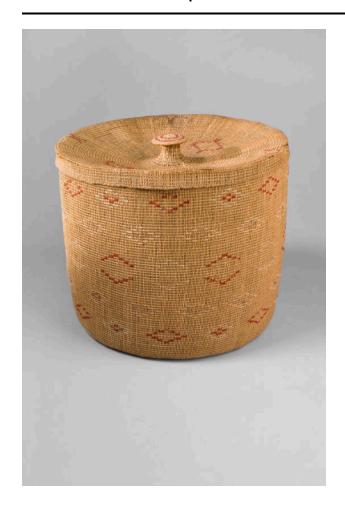

## Description

Native North American. Aleut Indian basket. 10.75" diameter, 9.25" high. Aleutian Islands, Alaska. Plain, 2 element Z-twined weave cylindrical basket with knobbed lid. Finely shredded grass with red, blue, white, purple and pink worsted wool. Bowers Museum Foundation Acquisition Fund Purchase with Funds from the W. Brad Hellis Estate- W. Brad Hellis was for a number of years the general manager of the Irvine company.

#### **Dimensions**

Overall: 9 1/4 x 10 3/4 in. (23.5 x 27.3 cm)